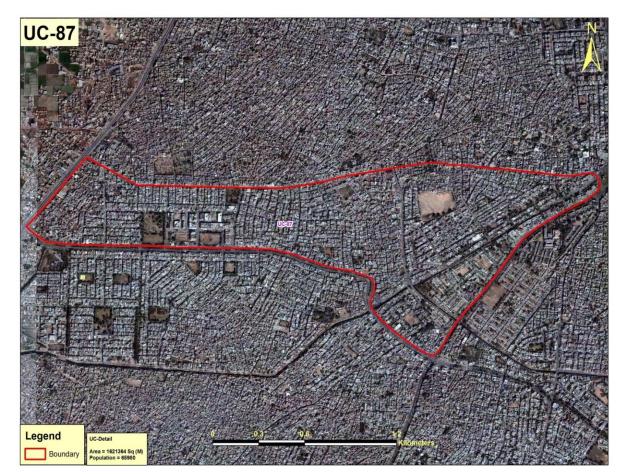

#### 3 Introduction

4 Union Council – 87 (Sham Nagar) is located in Samanabad Town. Total area of the UC is 1621364m<sup>2</sup> with population of 65980<sup>1</sup>. This area is predominantly middle income area with planned settlement.

5 Figure 1: Map of UC 87

<sup>&</sup>lt;sup>1</sup> Punjab Development Statistics – 2011, Bureau of Statistics, Govt. of the Punjab