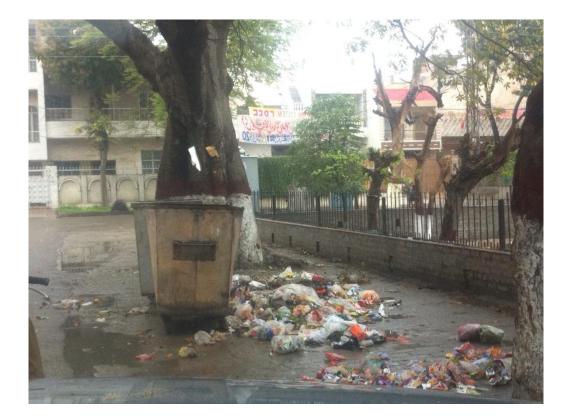

#### MAO College Ground

MAO college ground is one of main problematic area of UC 87.

#### Observations:

- Littering of waste
- Containers overflow due to Donkey Carts

#### Recommendations:

- Donkey Carts are restricted to waste enclosure.
- Ensuring zero waste around containers.