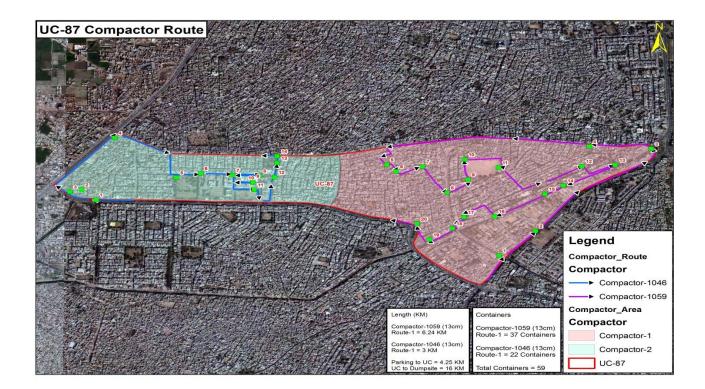

## 8 Solid Waste Collection & Transportation

a. Route for Compactor

## b. Staff Deployment for Compactor Vehicle

|       | Conservancy Staff Zone-18                                 |                                 |                   |                |                         |                 |                |                                     |         |  |
|-------|-----------------------------------------------------------|---------------------------------|-------------------|----------------|-------------------------|-----------------|----------------|-------------------------------------|---------|--|
|       | Muhammad Noman (0300-5001056)                             |                                 |                   |                |                         |                 |                |                                     |         |  |
| Super | Supervisor = Ijaz-u-Din (0321-4243018 , 0312-<br>7557534) |                                 |                   |                | Supervisor = Ali        |                 |                | Supervisor =                        |         |  |
|       | 1st shift                                                 |                                 |                   |                | 2nd shift               |                 | 3rd shift      |                                     |         |  |
| UC    | Compactor                                                 | Driver Name &<br>Mobile         | Helpers           | Vehicle<br>No. | Driver Name &<br>Mobile | Helpers         | Vehicle<br>No. | Name<br>of<br>Driver<br>&<br>Mobile | Helpers |  |
| 84    | 1017                                                      | Qaiser Masih<br>(03014141911)   | Riaz<br>Rafique   | 1021           | 1021                    | Ishfaq          | Aslam          |                                     |         |  |
| 87    | 1046                                                      | M. Yousaf<br>(0321-<br>4563896) | Khawar<br>Shamoon | All Uc's       |                         | Nazir<br>Nadeem |                |                                     |         |  |

|                   |      |                                     |                    |                    |                                   |       | , i |  |
|-------------------|------|-------------------------------------|--------------------|--------------------|-----------------------------------|-------|-----|--|
|                   | 1059 | Javed (0324-<br>4706079)            | Safdar<br>Arif     |                    |                                   |       |     |  |
| 88                | 1112 | Imanual (0306-                      | Bashir             |                    |                                   | Nil   |     |  |
| 00                | 1112 | 6049554)                            | Arif               |                    |                                   | INII  |     |  |
| 89                | 1038 | Malik Murtaza<br>(0333-<br>4800363) | Naeem<br>Imran     | 1112<br>All Uc's   | Chana Masih<br>(0324-<br>4929902) | Nil   |     |  |
|                   |      | Irfan Sultan                        | Robin              |                    | 4929902)                          |       |     |  |
| 90                | 1035 | (03224133648)                       | Karamat            | -                  |                                   | Nil   |     |  |
| 91                | 1106 | M. Tufail<br>(0300-                 | Yousaf             |                    |                                   |       |     |  |
|                   |      | 8134441)                            | Latit<br>Abbas     | 1130<br>- All Uc's | Asad Sindho<br>(03134429902)      | Nil   |     |  |
| 92                | 1022 | Akbar (0300-<br>4287854)            | Sharfat            |                    |                                   |       |     |  |
|                   | 1130 | Tariq Ali                           | James              |                    |                                   | Riaz  |     |  |
| All UC's<br>Main  |      |                                     | Allaudin           |                    |                                   |       |     |  |
| Roads             | 1070 | Francies<br>(0323-<br>4719055)      | Rafiuqe<br>Pervaiz | 1093               | Imran Altaf                       | Sadiq |     |  |
| Extra<br>Vehicles | 1093 |                                     |                    |                    |                                   | Jeera |     |  |
|                   | 1021 |                                     |                    |                    |                                   | Jalal |     |  |
| Extra Drivers     |      | Shafiq Ta                           |                    | Extra<br>Drivers   | SunnyAnwar                        |       |     |  |
|                   |      | Asif Mu                             | nır                |                    |                                   |       |     |  |