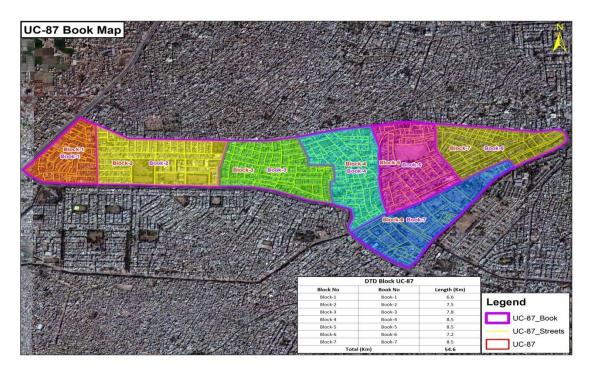

| Block   | Major Areas/ Mohalla's | Timings              |  |  |
|---------|------------------------|----------------------|--|--|
|         | Ring road link streets |                      |  |  |
| Block 1 | Sanda Bhateyan         | 6:00 am to 8:00 am   |  |  |
| DIOCIC  | Ramp area              | 0.00 am to 0.00 am   |  |  |
|         | E Block                |                      |  |  |
|         | E block Gulshan Ravi   |                      |  |  |
| Block 2 | Moon Market            | 8:00 am to 11:00 am  |  |  |
|         | Sunday bazar area      |                      |  |  |
|         | B block Gulshan ravi   | 11:00 am to 12:00 pm |  |  |
| Block 3 | Gadaafi Park           |                      |  |  |
|         | Fisheries              |                      |  |  |
|         | Shamnagar              |                      |  |  |
| Block 4 | Mao college ground     | 12:00 pm to 1:00 pm  |  |  |
|         | A block Gulshan ravi   |                      |  |  |
|         | C block Gulshan Ravi   |                      |  |  |
| Block 5 | A block Choburji Park  | 1:00 pm to 2:00 pm   |  |  |
|         | Rehmat Garden          |                      |  |  |

## DTD Blocks Map