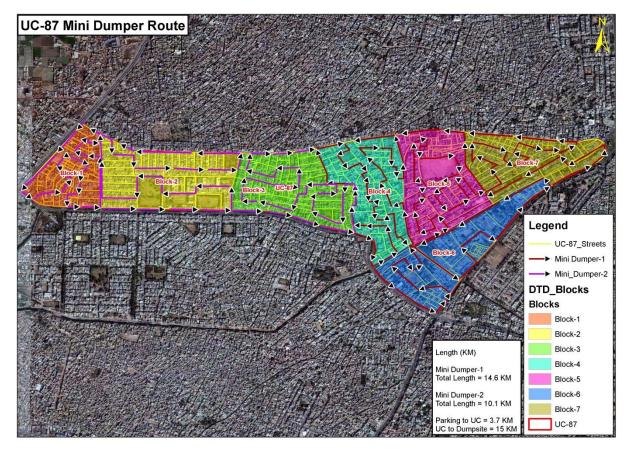

## Mini Dumper Route Map

## 8 Solid Waste Collection & Transportation

a. Route for Compactor

#### a. System for D-T-D Waste Collection

- 1 Pickup for door to door waste collection
- Waste collected by pickup will be unloaded into nearby Compactor or transfer station.
- Compactors are also collecting waste if found in waste bags on road or in front of home or shop