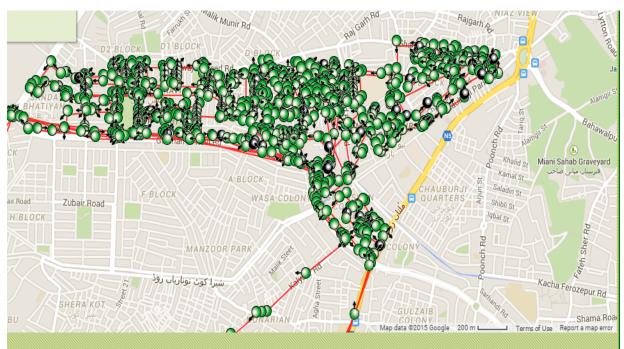

ket            | 8:00 am to 11:00 am  |  |  |
|         | Sunday bazar area      |                      |  |  |
|         | B block Gulshan ravi   | 11:00 am to 12:00 pm |  |  |
| Block 3 | Gadaafi Park           |                      |  |  |
|         | Fisheries              |                      |  |  |
|         | Shamnagar              |                      |  |  |
| Block 4 | Mao college ground     | 12:00 pm to 1:00 pm  |  |  |
|         | A block Gulshan ravi   |                      |  |  |
|         | C block Gulshan Ravi   |                      |  |  |
| Block 5 | A block Choburji Park  | 1:00 pm to 2:00 pm   |  |  |
|         | Rehmat Garden          |                      |  |  |

## DTD Blocks Map



# Özkartallar Campak Joint Venture Sikandriya workshop 2 DTD ROUTE MAP



## Mini Dumper Route Map



#### **10 2nd Shift Operational Arrangement**

| Manual Sweeping - Special Gang                                                                                                                         |    |  |  |  |  |  |
|--------------------------------------------------------------------------------------------------------------------------------------------------------|----|--|--|--|--|--|
| Shift In-charge                                                                                                                                        | 1  |  |  |  |  |  |
| Sanitary Workers                                                                                                                                       | 28 |  |  |  |  |  |
| Note: for taking care