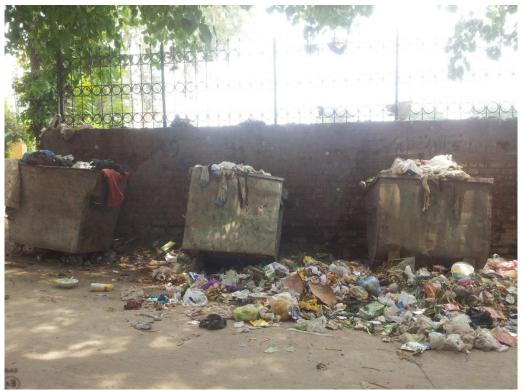

#### MAO College Ground

MAO college ground is one of main problematic area of UC 87.

#### Observations:

- Littering of waste
- Containers overflow due to Donkey Carts

#### Recommendations:

- Donkey Carts are restricted to waste enclosure.
- Ensuring zero waste around containers.